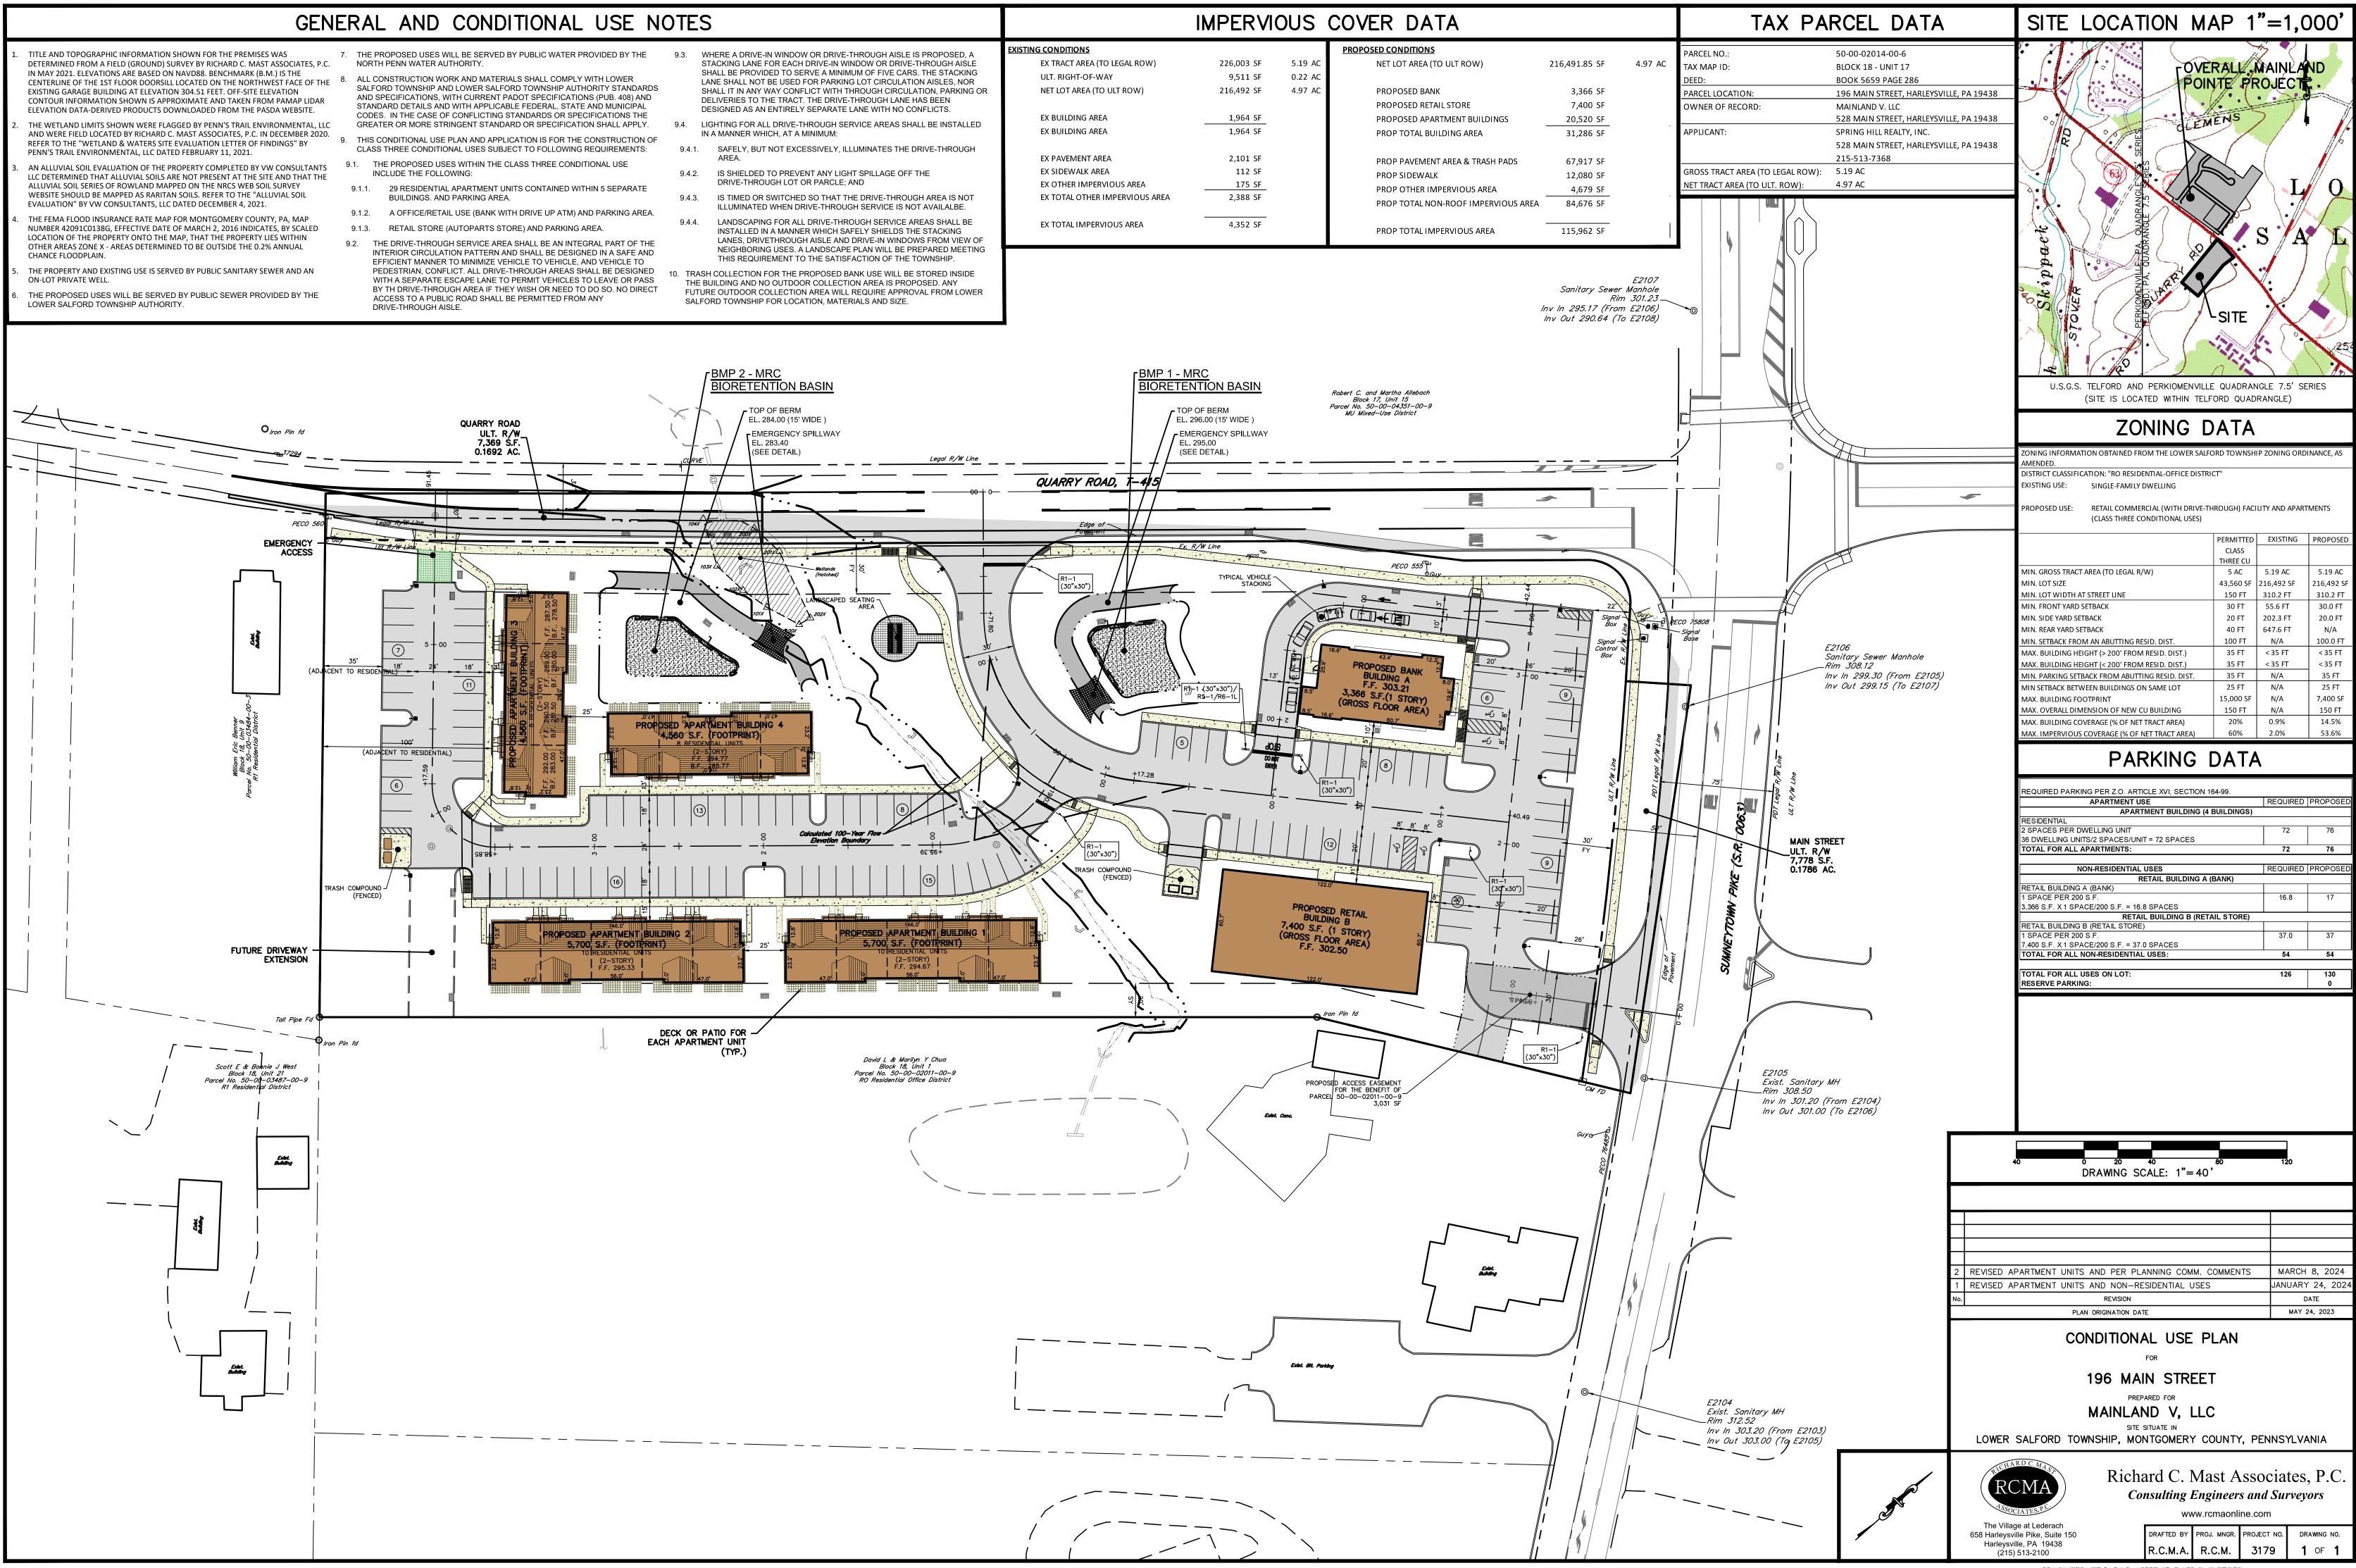

- TITLE AND TOPOGRAPHIC INFORMATION SHOWN FOR THE PREMISES WAS IN MAY 2021. ELEVATIONS ARE BASED ON NAVD88. BENCHMARK (B.M.) IS THE CENTERLINE OF THE 1ST FLOOR DOORSILL LOCATED ON THE NORTHWEST FACE OF THE EXISTING GARAGE BUILDING AT ELEVATION 304.51 FEET. OFF-SITE ELEVATION CONTOUR INFORMATION SHOWN IS APPROXIMATE AND TAKEN FROM PAMAP LIDAR
- AND WERE FIELD LOCATED BY RICHARD C. MAST ASSOCIATES, P.C. IN DECEMBER 2020. REFER TO THE "WETLAND & WATERS SITE EVALUATION LETTER OF FINDINGS" BY
- ALLUVIAL SOIL SERIES OF ROWLAND MAPPED ON THE NRCS WEB SOIL SURVEY WEBSITE SHOULD BE MAPPED AS RARITAN SOILS. REFER TO THE "ALLUVIAL SOIL
- THE FEMA FLOOD INSURANCE RATE MAP FOR MONTGOMERY COUNTY, PA, MAP NUMBER 42091C0138G, EFFECTIVE DATE OF MARCH 2, 2016 INDICATES, BY SCALED LOCATION OF THE PROPERTY ONTO THE MAP, THAT THE PROPERTY LIES WITHIN OTHER AREAS ZONE X - AREAS DETERMINED TO BE OUTSIDE THE 0.2% ANNUAL
- THE PROPERTY AND EXISTING USE IS SERVED BY PUBLIC SANITARY SEWER AND AN ON-LOT PRIVATE WELL.

- NORTH PENN WATER AUTHORITY.
- AND SPECIFICATIONS, WITH CURRENT PADOT SPECIFICATIONS (PUB. 408) AND STANDARD DETAILS AND WITH APPLICABLE FEDERAL. STATE AND MUNICIPAL CODES. IN THE CASE OF CONFLICTING STANDARDS OR SPECIFICATIONS THE
- CLASS THREE CONDITIONAL USES SUBJECT TO FOLLOWING REQUIREMENTS: THE PROPOSED USES WITHIN THE CLASS THREE CONDITIONAL USE
- BUILDINGS. AND PARKING AREA.
- EFFICIENT MANNER TO MINIMIZE VEHICLE TO VEHICLE, AND VEHICLE TO ACCESS TO A PUBLIC ROAD SHALL BE PERMITTED FROM ANY

| 9.3.       | WHERE A DRIVE-IN WINDO'<br>STACKING LANE FOR EACH<br>SHALL BE PROVIDED TO SE<br>LANE SHALL NOT BE USED<br>SHALL IT IN ANY WAY CONI<br>DELIVERIES TO THE TRACT<br>DESIGNED AS AN ENTIREL |
|------------|-----------------------------------------------------------------------------------------------------------------------------------------------------------------------------------------|
| 9.4.       | LIGHTING FOR ALL DRIVE-T                                                                                                                                                                |
| 9.4.1.     | SAFELY, BUT NOT EXC<br>AREA.                                                                                                                                                            |
| 9.4.2.     | IS SHIELDED TO PREVI<br>DRIVE-THROUGH LOT                                                                                                                                               |
| 9.4.3.     | IS TIMED OR SWITCHE                                                                                                                                                                     |
| 9.4.4.     | LANDSCAPING FOR AL<br>INSTALLED IN A MANNI<br>LANES, DRIVETHROUG<br>NEIGHBORING USES. A<br>THIS REQUIREMENT TO                                                                          |
| THE<br>FUT | SH COLLECTION FOR THE F<br>BUILDING AND NO OUTDOO<br>URE OUTDOOR COLLECTIO                                                                                                              |