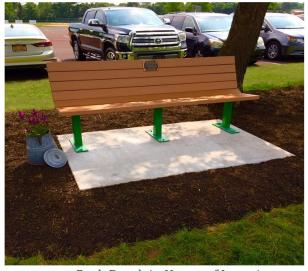

Park Bench in Honor of Longtime Township Resident Jay R. Moyer

## **BENCHES:**

There are 2 types of benches available: Rural and Town Park. Rural benches are in our parks (see above) and Town Park are more detailed with wrought iron. The Township requests that the location desired for placement dictate the type of bench. A 3"x5" bronze plaque, with desired wording, is included in the cost.